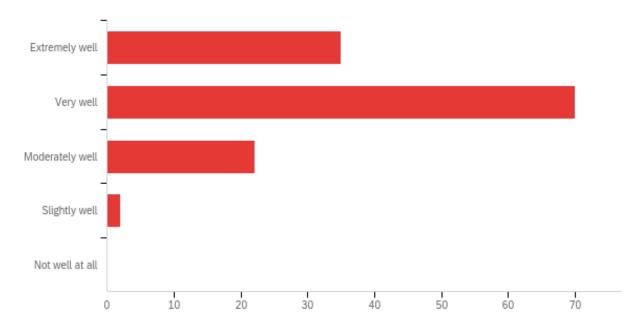

Q26 - How well do you feel the Student Government Association (SGA) represented you as a student?

| # | Field                                                                                             | Minimum | Maximum | Mean | Std<br>Deviation | Variance | Count |
|---|---------------------------------------------------------------------------------------------------|---------|---------|------|------------------|----------|-------|
| 1 | How well do you feel the Student Government<br>Association (SGA) represented you as a<br>student? | 1.00    | 5.00    | 2.53 | 1.12             | 1.26     | 133   |

| # | Answer          | %      | Count |
|---|-----------------|--------|-------|
| 1 | Extremely well  | 21.05% | 28    |
| 2 | Very well       | 26.32% | 35    |
| 3 | Moderately well | 38.35% | 51    |
| 4 | Slightly well   | 6.77%  | 9     |
| 5 | Not well at all | 7.52%  | 10    |
|   | Total           | 100%   | 133   |