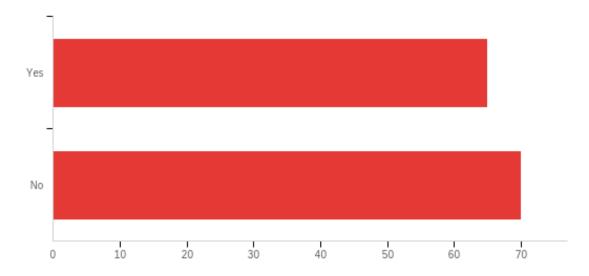

#### Q27 - Did you utilize services provided by Wellbeing and Accessibility?

| # | Field                                                             | Minimum | Maximum | Mean | Std<br>Deviation | Variance | Count |
|---|-------------------------------------------------------------------|---------|---------|------|------------------|----------|-------|
| 1 | Did you utilize services provided by Wellbeing and Accessibility? | 1.00    | 2.00    | 1.52 | 0.50             | 0.25     | 135   |

| # | Answer | %      | Count |
|---|--------|--------|-------|
| 1 | Yes    | 48.15% | 65    |
| 2 | No     | 51.85% | 70    |
|   | Total  | 100%   | 135   |

Q28 - Did the Wellbeing and Accessibility services contribute to your academic success while at Western?