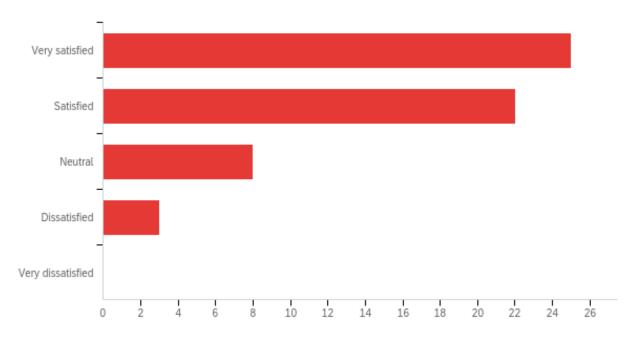

#### Q25 - How satisfied are you with your experience living on campus?

| # | Field                                                        | Minimum | Maximum | Mean | Std<br>Deviation | Variance | Count |
|---|--------------------------------------------------------------|---------|---------|------|------------------|----------|-------|
| 1 | How satisfied are you with your experience living on campus? | 1.00    | 5.00    | 2.38 | 1.30             | 1.68     | 58    |

| # | Answer            | %      | Count |
|---|-------------------|--------|-------|
| 1 | Very satisfied    | 43.10% | 25    |
| 3 | Satisfied         | 37.93% | 22    |
| 4 | Neutral           | 13.79% | 8     |
| 5 | Dissatisfied      | 5.17%  | 3     |
| 6 | Very dissatisfied | 0.00%  | 0     |
|   | Total             | 100%   | 58    |