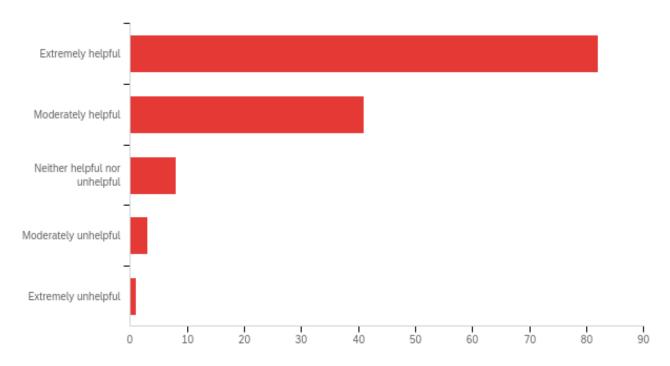

#### Q4 - How helpful was the staff in Mustang Central?

| # | Field                                         | Minimum | Maximum | Mean | Std<br>Deviation | Variance | Count |
|---|-----------------------------------------------|---------|---------|------|------------------|----------|-------|
| 1 | How helpful was the staff in Mustang Central? | 1.00    | 7.00    | 1.64 | 1.12             | 1.25     | 135   |

| # | Answer                        | %      | Count |
|---|-------------------------------|--------|-------|
| 1 | Extremely helpful             | 60.74% | 82    |
| 2 | Moderately helpful            | 30.37% | 41    |
| 4 | Neither helpful nor unhelpful | 5.93%  | 8     |
| 6 | Moderately unhelpful          | 2.22%  | 3     |
| 7 | Extremely unhelpful           | 0.74%  | 1     |
|   | Total                         | 100%   | 135   |