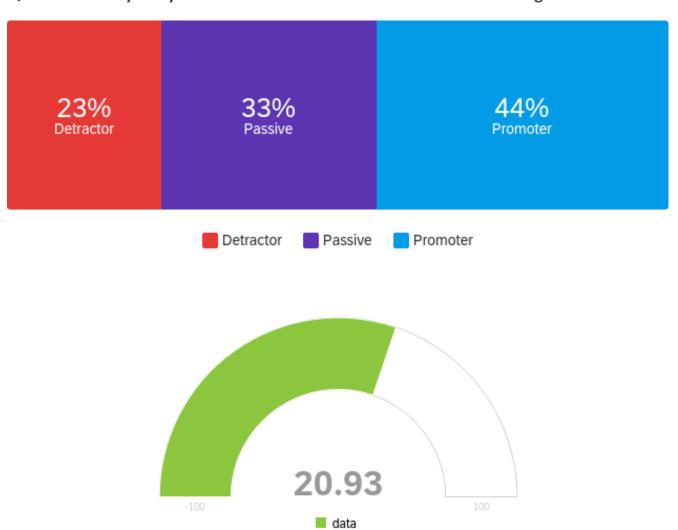

-----------------------|---------|---------|------|------------------|----------|-------|
| 1 | How reasonable or unreasonable is the cost of courses/tuition at Western? | 1.00    | 4.00    | 1.72 | 0.82             | 0.67     | 129   |

| # | Answer                              | %      | Count |
|---|-------------------------------------|--------|-------|
| 1 | Extremely reasonable                | 43.41% | 56    |
| 2 | Moderately reasonable               | 48.84% | 63    |
| 4 | Neither reasonable nor unreasonable | 7.75%  | 10    |
| 6 | Moderately unreasonable             | 0.00%  | 0     |
| 7 | Extremely unreasonable              | 0.00%  | 0     |
|   | Total                               | 100%   | 129   |

Q15 - How likely are you to recommend Western to friends or colleagues?



#### Q17 - Did you accomplish your goals at Western?



| # | Field                                     | Minimum | Maximum | Mean | Std Deviation | Variance | Count |
|---|-------------------------------------------|---------|---------|------|---------------|----------|-------|
| 1 | Did you accomplish your goals at Western? | 1.00    | 5.00    | 1.12 | 0.69          | 0.48     | 129   |

| # | Answer | %      | Count |
|---|--------|--------|-------|
| 1 | Yes    | 96.90% | 125   |
| 5 | No     | 3.10%  | 4     |
|   | Total  | 100%   | 129   |

#### Q16 - Please provide us an email address where you can be reached after graduation.

| Please provide us an email address where you can be reached after graduation. |
|-----------------------------------------------------------------------