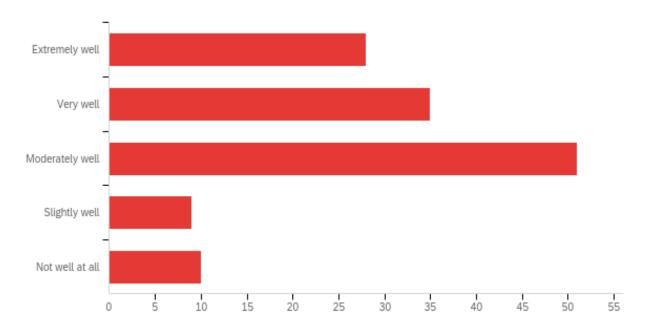

Q26 - How well do you feel the Student Government Association (SGA) represented you as a student?

| # | Field                                                                                             | Minimum | Maximum | Mean | Std<br>Deviation | Variance | Count |
|---|---------------------------------------------------------------------------------------------------|---------|---------|------|------------------|----------|-------|
| 1 | How well do you feel the Student Government<br>Association (SGA) represented you as a<br>student? | 1.00    | 5.00    | 2.53 | 1.12             | 1.26     | 133   |

| # | Answer          | %      | Count |
|---|-----------------|--------|-------|
| 1 | Extremely well  | 21.05% | 28    |
| 2 | Very well       | 26.32% | 35    |
| 3 | Moderately well | 38.35% | 51    |
| 4 | Slightly well   | 6.77%  | 9     |
| 5 | Not well at all | 7.52%  | 10    |
|   | Total           | 100%   | 133   |