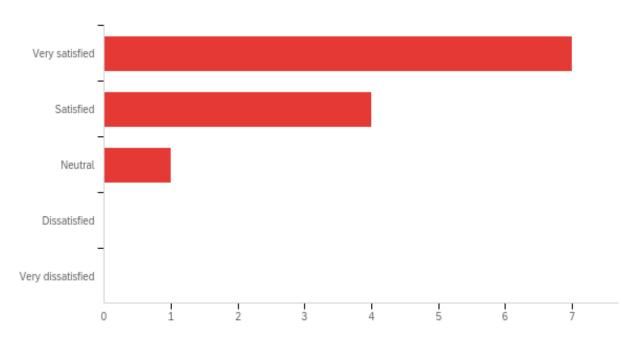

| # | Field                                                                                           | Minimum | Maximum | Mean | Std<br>Deviation | Variance | Count |
|---|-------------------------------------------------------------------------------------------------|---------|---------|------|------------------|----------|-------|
| 1 | How satisfied are you with the service the Children's Center provided to you and your children? | 1.00    | 3.00    | 1.50 | 0.65             | 0.42     | 12    |

| # | Answer            | %      | Count |
|---|-------------------|--------|-------|
| 1 | Very satisfied    | 58.33% | 7     |
| 2 | Satisfied         | 33.33% | 4     |
| 3 | Neutral           | 8.33%  | 1     |
| 4 | Dissatisfied      | 0.00%  | 0     |
| 5 | Very dissatisfied | 0.00%  | 0     |
|   | Total             | 100%   | 12    |