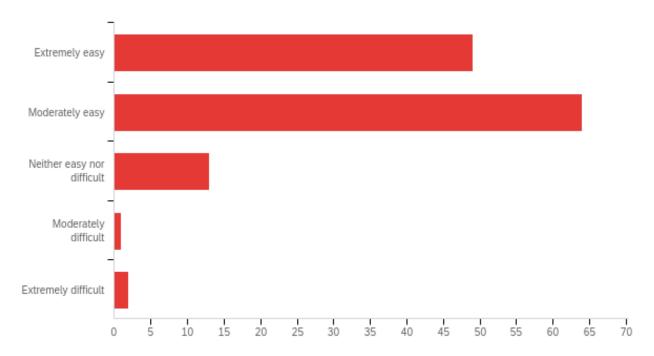

## Q10 - How easy or difficult is it to register for courses at Western?

| # | Field                                                           | Minimum | Maximum | Mean | Std<br>Deviation | Variance | Count |
|---|-----------------------------------------------------------------|---------|---------|------|------------------|----------|-------|
| 1 | How easy or difficult is it to register for courses at Western? | 1.00    | 7.00    | 1.93 | 1.14             | 1.29     | 129   |

| # | Answer                     | %      | Count |
|---|----------------------------|--------|-------|
| 1 | Extremely easy             | 37.98% | 49    |
| 2 | Moderately easy            | 49.61% | 64    |
| 4 | Neither easy nor difficult | 10.08% | 13    |
| 6 | Moderately difficult       | 0.78%  | 1     |
| 7 | Extremely difficult        | 1.55%  | 2     |
|   | Total                      | 100%   | 129   |