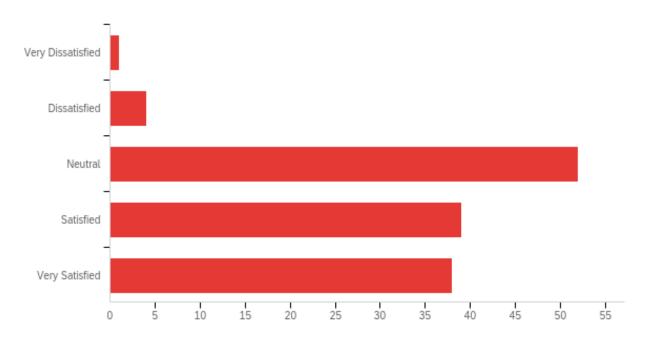

#### Q13 - Overall, how satisfied or dissatisfied are you with your experience Western?

| # | Field                                                                        | Minimum | Maximum | Mean | Std<br>Deviation | Variance | Count |
|---|------------------------------------------------------------------------------|---------|---------|------|------------------|----------|-------|
| 1 | Overall, how satisfied or dissatisfied are you with your experience Western? | 1.00    | 7.00    | 6.18 | 1.13             | 1.27     | 139   |

| # | Answer            | %      | Count |
|---|-------------------|--------|-------|
| 1 | Very Dissatisfied | 0.72%  | 1     |
| 2 | Dissatisfied      | 2.16%  | 3     |
| 4 | Neutral           | 7.91%  | 11    |
| 6 | Satisfied         | 43.17% | 60    |
| 7 | Very Satisfied    | 46.04% | 64    |
|   | Total             | 100%   | 139   |