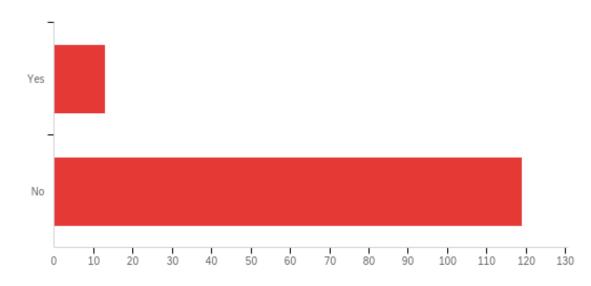

Q29 - Did you have children that attended the Children's Center while you were a student at Western?

| # | Field                                                                                                | Minimum | Maximum | Mean | Std<br>Deviation | Variance | Count |
|---|------------------------------------------------------------------------------------------------------|---------|---------|------|------------------|----------|-------|
| 1 | Did you have children that attended the<br>Children's Center while you were a student at<br>Western? | 1.00    | 2.00    | 1.90 | 0.30             | 0.09     | 132   |

| # | Answer | %      | Count |
|---|--------|--------|-------|
| 1 | Yes    | 9.85%  | 13    |
| 2 | No     | 90.15% | 119   |
|   | Total  | 100%   | 132   |

Q30 - How satisfied are you with the service the Children's Center provided to you and your children?