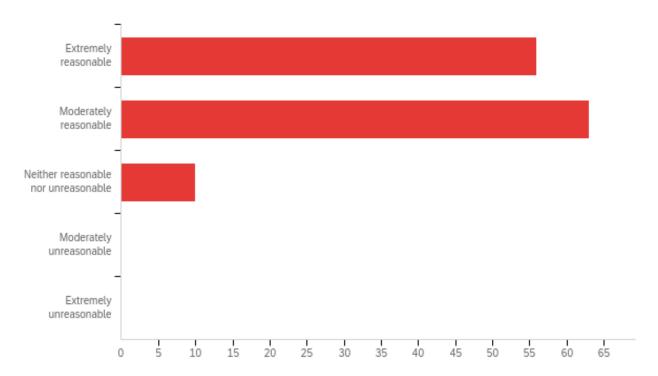

#### Q12 - How reasonable or unreasonable is the cost of courses/tuition at Western?

| # | Field                                                                     | Minimum | Maximum | Mean | Std<br>Deviation | Variance | Count |
|---|---------------------------------------------------------------------------|---------|---------|------|------------------|----------|-------|
| 1 | How reasonable or unreasonable is the cost of courses/tuition at Western? | 1.00    | 4.00    | 1.72 | 0.82             | 0.67     | 129   |

| # | Answer                              | %      | Count |
|---|-------------------------------------|--------|-------|
| 1 | Extremely reasonable                | 43.41% | 56    |
| 2 | Moderately reasonable               | 48.84% | 63    |
| 4 | Neither reasonable nor unreasonable | 7.75%  | 10    |
| 6 | Moderately unreasonable             | 0.00%  | 0     |
| 7 | Extremely unreasonable              | 0.00%  | 0     |
|   | Total                               | 100%   | 129   |