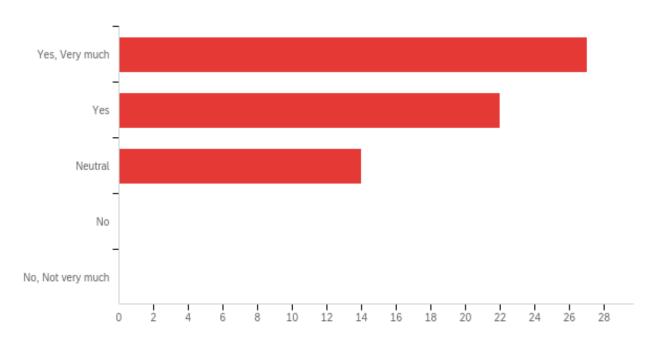

| # | Field                                                                                              | Minimum | Maximum | Mean | Std<br>Deviation | Variance | Count |
|---|----------------------------------------------------------------------------------------------------|---------|---------|------|------------------|----------|-------|
| 1 | Did the Wellbeing and Accessibility services contribute to your academic success while at Western? | 1.00    | 3.00    | 1.79 | 0.78             | 0.61     | 63    |

| # | Answer            | %      | Count |
|---|-------------------|--------|-------|
| 1 | Yes, Very much    | 42.86% | 27    |
| 2 | Yes               | 34.92% | 22    |
| 3 | Neutral           | 22.22% | 14    |
| 4 | No                | 0.00%  | 0     |
| 5 | No, Not very much | 0.00%  | 0     |
|   | Total             | 100%   | 63    |