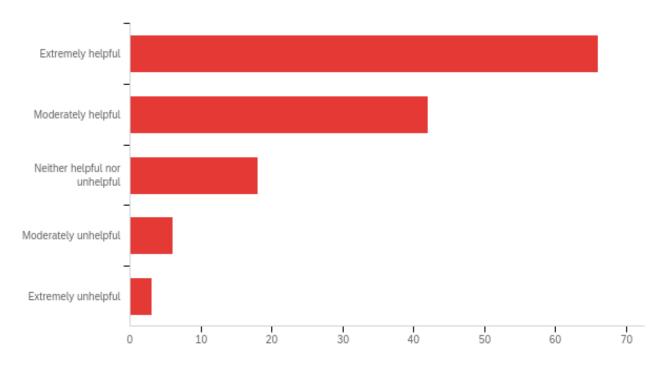

#### Q1 - How helpful or unhelpful was your academic advisor?

| # | Field                                               | Minimum | Maximum | Mean | Std<br>Deviation | Variance | Count |
|---|-----------------------------------------------------|---------|---------|------|------------------|----------|-------|
| 1 | How helpful or unhelpful was your academic advisor? | 1.00    | 7.00    | 2.07 | 1.51             | 2.28     | 135   |

| # | Answer                        | %      | Count |
|---|-------------------------------|--------|-------|
| 1 | Extremely helpful             | 48.89% | 66    |
| 2 | Moderately helpful            | 31.11% | 42    |
| 4 | Neither helpful nor unhelpful | 13.33% | 18    |
| 6 | Moderately unhelpful          | 4.44%  | 6     |
| 7 | Extremely unhelpful           | 2.22%  | 3     |
|   | Total                         | 100%   | 135   |