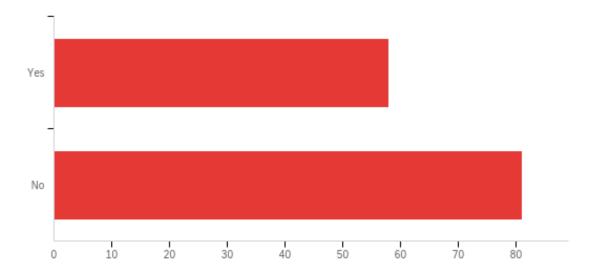

#### Q24 - During your time as a student at Western, did you live on campus?

| # | Field                                                             | Minimum | Maximum | Mean | Std<br>Deviation | Variance | Count |
|---|-------------------------------------------------------------------|---------|---------|------|------------------|----------|-------|
| 1 | During your time as a student at Western, did you live on campus? | 1.00    | 2.00    | 1.58 | 0.49             | 0.24     | 139   |

| # | Answer | %      | Count |
|---|--------|--------|-------|
| 1 | Yes    | 41.73% | 58    |
| 2 | No     | 58.27% | 81    |
|   | Total  | 100%   | 139   |