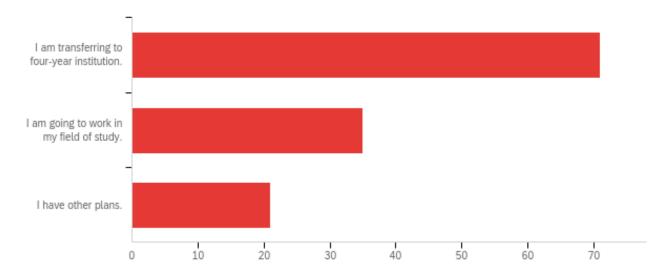

#### Q19 - What are your plans after graduation?

| # | Field                                 | Minimum | Maximum | Mean | Std Deviation | Variance | Count |
|---|---------------------------------------|---------|---------|------|---------------|----------|-------|
| 1 | What are your plans after graduation? | 1.00    | 3.00    | 1.61 | 0.75          | 0.57     | 127   |

| # | Answer                                      | %      | Count |
|---|---------------------------------------------|--------|-------|
| 1 | I am transferring to four-year institution. | 55.91% | 71    |
| 2 | I am going to work in my field of study.    | 27.56% | 35    |
| 3 | I have other plans.                         | 16.54% | 21    |
|   | Total                                       | 100%   | 127   |