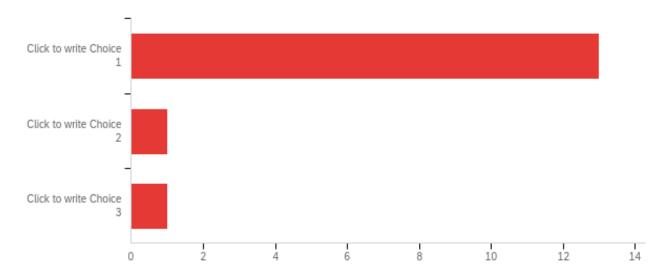

#### Q23 - Click to write the question text

| # | Field                            | Minimum | Maximum | Mean | Std Deviation | Variance | Count |
|---|----------------------------------|---------|---------|------|---------------|----------|-------|
| 1 | Click to write the question text | 1.00    | 3.00    | 1.20 | 0.54          | 0.29     | 15    |

| # | Answer                  | %      | Count |
|---|-------------------------|--------|-------|
| 1 | Click to write Choice 1 | 86.67% | 13    |
| 2 | Click to write Choice 2 | 6.67%  | 1     |
| 3 | Click to write Choice 3 | 6.67%  | 1     |
|   | Total                   | 100%   | 15    |