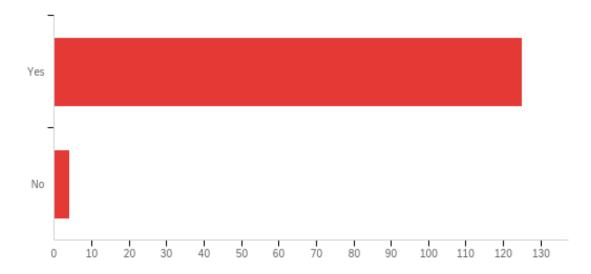

#### Q24 - During your time as a student at Western, did you live on campus?

| # | Field                                                             | Minimum | Maximum | Mean | Std<br>Deviation | Variance | Count |
|---|-------------------------------------------------------------------|---------|---------|------|------------------|----------|-------|
| 1 | During your time as a student at Western, did you live on campus? | 1.00    | 2.00    | 1.58 | 0.49             | 0.24     | 139   |

| # | Answer | %      | Count |
|---|--------|--------|-------|
| 1 | Yes    | 41.73% | 58    |
| 2 | No     | 58.27% | 81    |
|   | Total  | 100%   | 139   |