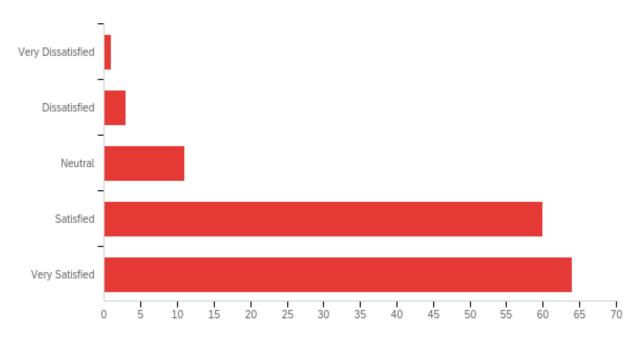

#### Q13 - Overall, how satisfied or dissatisfied are you with your experience Western?

| # | Field                                                                        | Minimum | Maximum | Mean | Std<br>Deviation | Variance | Count |
|---|------------------------------------------------------------------------------|---------|---------|------|------------------|----------|-------|
| 1 | Overall, how satisfied or dissatisfied are you with your experience Western? | 1.00    | 7.00    | 6.18 | 1.13             | 1.27     | 139   |

| # | Answer            | %      | Count |
|---|-------------------|--------|-------|
| 1 | Very Dissatisfied | 0.72%  | 1     |
| 2 | Dissatisfied      | 2.16%  | 3     |
| 4 | Neutral           | 7.91%  | 11    |
| 6 | Satisfied         | 43.17% | 60    |
| 7 | Very Satisfied    | 46.04% | 64    |
|   | Total             | 100%   | 139   |